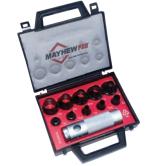

## 11 Pce Hollow Punch Set, – 66008-MHW

## **Features:**

- Included in this kit and that can be mixed and matched are: 1/8, 3/16, 1/4, 5/16, 3/8, 7/16, 1/2, 9/16, 5/8 and 3/4"
- Easy to assemble and use
- Solid Construction

| Part      | Description                           | Length | Width | Height | Weight |
|-----------|---------------------------------------|--------|-------|--------|--------|
| Number    |                                       | (mm)   | (mm)  | (mm)   | (kg)   |
| 66008-MHW | 11 Pce Hollow Punch Set 1/8 thru 3/4" | 203    | 267   | 45     | 0.6    |