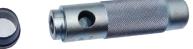

## 16 Pce Hollow Punch Set, – 66004-MHW Features:

- Patent pending unique design that enables a huge variety of hollow or solid washers, gaskets, etc to be simply and easily made with a single hammer blow
- Included in this kit and that can be mixed and matched are: 3, 4, 6, 8, 10, 12, 14, 16, 18, 20, 22, 24, 26,28, 30mm punches and handle
- Easy to assemble and use
- Solid Construction
- Kit pack for ready size identification and storage
- Made in France

| Part      | Description                       | Length | Width | Height | Weight |
|-----------|-----------------------------------|--------|-------|--------|--------|
| Number    |                                   | (mm)   | (mm)  | (mm)   | (kg)   |
| 66004-MHW | 16 Pce Hollow Punch Set 3 to 30mm | 230    | 195   | 45     | 1.5    |